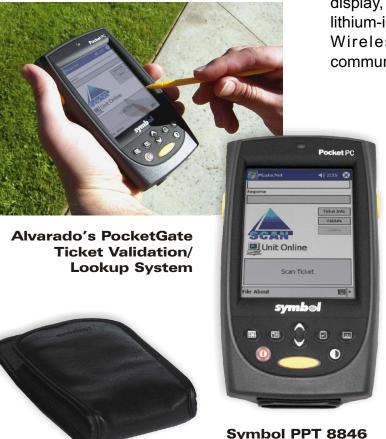

lvarado's PocketGate™ ticket validation/lookup application gives venues the ability to scan barcoded tickets in real-time, using a convenient, easy-to-use handheld scanning device.

The PocketGate application is specifically designed for use with our GateLink™ Validation system, and comes installed on a rugged Symbol PPT 8846 Mobile PDA.

The integrated bar code scanner in this Pocket PC based device provides high performance scanning, even in bright light.

The Symbol PPT 8846 includes a large 1/4 VGA color touch screen display, an improved rechargeable lithium-ion battery, plus fully integrated Wireless Local Area Network communication (802.11b).