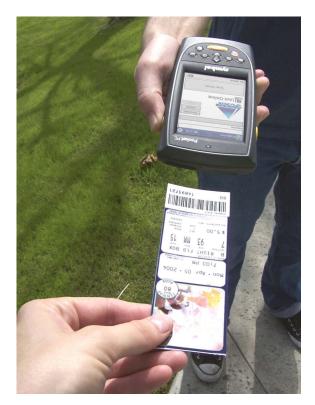

lvarado's PocketGate™ ticket validation/lookup application gives venues the ability to scan barcoded tickets in real-time, using a convenient, easy-to-use handheld scanning device.

The PocketGate application is specifically designed for use with our GateLink™ Validation system, and comes installed on a rugged Symbol PPT 8846 Mobile PDA.

The integrated bar code scanner in this Pocket PC based device provides high performance scanning, even in bright light.

The Symbol PPT 8846 includes a large 1/4 VGA color touch screen display, an improved rechargeable lithium-ion battery, plus fully integrated Wireless Local Area Network communication (802.11b).